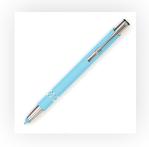

## **PANTONE REFERENCE(S)**

ARTWORK SCALE 100% Rotary Engrave Area: 40mm x 20mm

Product Image for visualisation - colours may vary