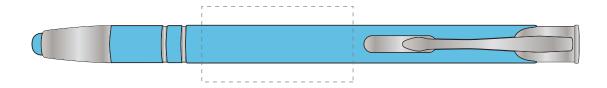

## **PANTONE REFERENCE(S)**

ARTWORK SCALE 100% Rotary Engrave Area: 40mm x 20mm

Product Image for visualisation - colours may vary

## The dashed line is to demonstrate print area and will not appear on your printed item